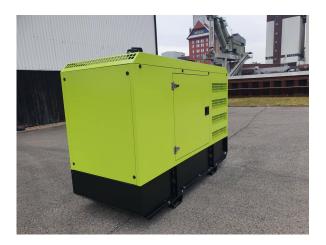

## **OTHER PP065I**

| Availability  | Sale Pending     |
|---------------|------------------|
| Certification | No Certification |
| Code          | NCR              |
| Running Hours | 0 h              |
| Serial Number | PEE2680899       |
| Status        | Used             |
| G-Number      | G005966          |
| Year          | 2.022            |
| Manufacturer  | OTHER            |
| Power Dual    | false            |
| Power Fuel    | Diesel           |
| Frequency     | 50 Hz            |
| Power         | 53 kW            |
| Rating        | 65 kVA           |
| Туре          | Standby          |
| Speed         | 1.500 RPM        |
| Weight        | kgs              |
| Voltage       | 400 V            |
| Postal Code   | 28.217           |
| City          | Bremen           |
| Country       | DE               |
|               |                  |

## **OTHER PPO65I**

## **OTHER PP065I**