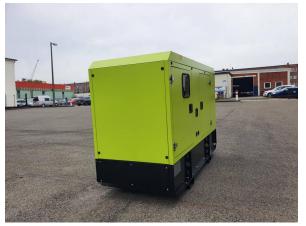

## **OTHER PP065I**

| Availability  | Sale Pending     |
|---------------|------------------|
| Certification | No Certification |
| Code          | NCR              |
| Running Hours | 0 h              |
| Serial Number | PEE2680899       |
| Status        | Used             |
| G-Number      | G005966          |
| Year          | 2.022            |
| Manufacturer  | OTHER            |
| Power Dual    | false            |
| Power Fuel    | Diesel           |
| Frequency     | 50 Hz            |
| Power         | 53 kW            |
| Rating        | 65 kVA           |
| Туре          | Standby          |
| Speed         | 1.500 RPM        |
| Weight        | kgs              |
| Voltage       | 400 V            |
| Postal Code   | 28.217           |
| City          | Bremen           |
| Country       | DE               |
|               |                  |