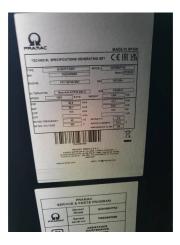

## **OTHER PP065I**

| Availability  | Sale Pending     |
|---------------|------------------|
| Certification | No Certification |
| Code          | NCR              |
| Running Hours | 0 h              |
| Serial Number | PEE2680899       |
| Status        | Used             |
| G-Number      | G005966          |
| Year          | 2.022            |
| Manufacturer  | OTHER            |
| Power Dual    | false            |
| Power Fuel    | Diesel           |
| Frequency     | 50 Hz            |
| Power         | 53 kW            |
| Rating        | 65 kVA           |
| Туре          | Standby          |
| Speed         | 1.500 RPM        |
| Weight        | kgs              |
| Voltage       | 400 V            |
| Postal Code   | 28.217           |
| City          | Bremen           |
| Country       | DE               |
|               |                  |