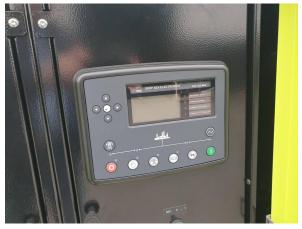

## **OTHER PP065I**

| Availability  | Sale Pending     |
|---------------|------------------|
| Certification | No Certification |
| Code          | NCR              |
| Running Hours | 0 h              |
| Serial Number | PEE2680899       |
| Status        | Used             |
| G-Number      | G005966          |
| Year          | 2.022            |
| Manufacturer  | OTHER            |
| Power Dual    | false            |
| Power Fuel    | Diesel           |
| Frequency     | 50 Hz            |
| Power         | 53 kW            |
| Rating        | 65 kVA           |
| Туре          | Standby          |
| Speed         | 1.500 RPM        |
| Weight        | kgs              |
| Voltage       | 400 V            |
| Postal Code   | 28.217           |
| City          | Bremen           |
| Country       | DE               |
|               |                  |