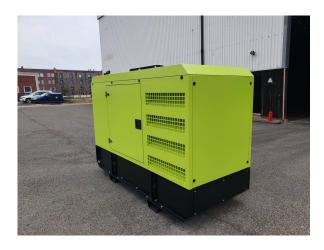

## **OTHER PP065I**

| Availability  | Sale Pending     |
|---------------|------------------|
| Certification | No Certification |
| Code          | NCR              |
| Running Hours | 0 h              |
| Serial Number | PEE2680899       |
| Status        | Used             |
| G-Number      | G005966          |
| Year          | 2.022            |
| Manufacturer  | OTHER            |
| Power Dual    | false            |
| Power Fuel    | Diesel           |
| Frequency     | 50 Hz            |
| Power         | 53 kW            |
| Rating        | 65 kVA           |
| Туре          | Standby          |
| Speed         | 1.500 RPM        |
| Weight        | kgs              |
| Voltage       | 400 V            |
| Postal Code   | 28.217           |
| City          | Bremen           |
| Country       | DE               |
|               |                  |