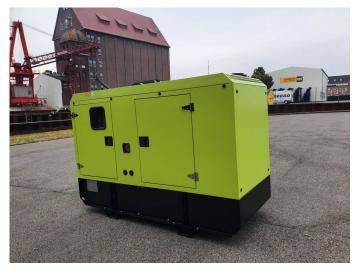

## **OTHER PP065I**

| Availability  | Sale Pending     |
|---------------|------------------|
| Certification | No Certification |
| Code          | NCR              |
| Running Hours | 0 h              |
| Serial Number | PEE2680899       |
| Status        | Used             |
| G-Number      | G005966          |
| Year          | 2.022            |
| Manufacturer  | OTHER            |
| Power Dual    | false            |
| Power Fuel    | Diesel           |
| Frequency     | 50 Hz            |
| Power         | 53 kW            |
| Rating        | 65 kVA           |
| Туре          | Standby          |
| Speed         | 1.500 RPM        |
| Weight        | kgs              |
| Voltage       | 400 V            |
| Postal Code   | 28.217           |
| City          | Bremen           |
| Country       | DE               |
|               |                  |