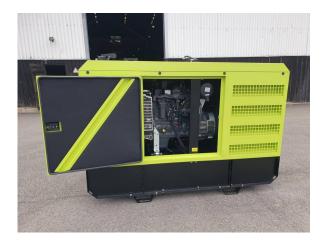

## **OTHER PP065I**

| Availability  | Sale Pending     |
|---------------|------------------|
| Certification | No Certification |
| Code          | NCR              |
| Running Hours | 0 h              |
| Serial Number | PEE2680899       |
| Status        | Used             |
| G-Number      | G005966          |
| Year          | 2.022            |
| Manufacturer  | OTHER            |
| Power Dual    | false            |
| Power Fuel    | Diesel           |
| Frequency     | 50 Hz            |
| Power         | 53 kW            |
| Rating        | 65 kVA           |
| Туре          | Standby          |
| Speed         | 1.500 RPM        |
| Weight        | kgs              |
| Voltage       | 400 V            |
| Postal Code   | 28.217           |
| City          | Bremen           |
| Country       | DE               |
|               |                  |