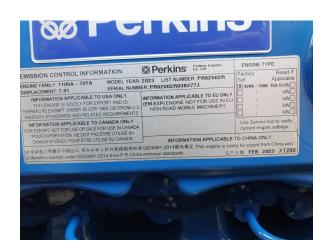

Availability Available

Certification No Certification

Code NCR Running Hours 0 h

Serial Number KRPC02890

Status Used **G-Number** G006235 2.023 Year Manufacturer **OTHER Power Dual** false Power Fuel Diesel Frequency 50 Hz Power 132 kW 165 kVA Rating Type Standby Speed 1.500 RPM