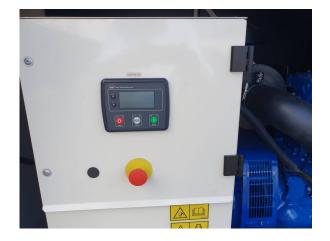

| Availability  | Available        |
|---------------|------------------|
| Certification | No Certification |
| Code          | NCR              |
| Running Hours | 0 h              |
| Serial Number | JRPC02874        |
| Status        | Used             |
| G-Number      | G006234          |
| Year          | 2.023            |
| Manufacturer  | OTHER            |
| Power Dual    | false            |
| Power Fuel    | Diesel           |
| Frequency     | 50 Hz            |
| Power         | 132 kW           |
| Rating        | 165 kVA          |
| Туре          | Standby          |
| Speed         | 1.500 RPM        |
| Weight        | kgs              |
| Voltage       | 400 V            |
| Postal Code   | 28.217           |
| City          | Bremen           |
| Country       | DE               |
|               |                  |