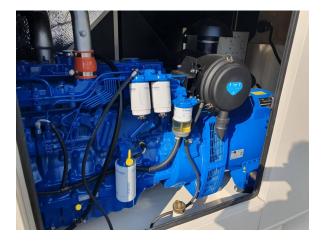

| Availability  | Available        |
|---------------|------------------|
| Certification | No Certification |
| Code          | NCR              |
| Running Hours | 0 h              |
| Serial Number | JRPC02874        |
| Status        | Used             |
| G-Number      | G006234          |
| Year          | 2.023            |
| Manufacturer  | OTHER            |
| Power Dual    | false            |
| Power Fuel    | Diesel           |
| Frequency     | 50 Hz            |
| Power         | 132 kW           |
| Rating        | 165 kVA          |
| Туре          | Standby          |
| Speed         | 1.500 RPM        |
| Weight        | kgs              |
| Voltage       | 400 V            |
| Postal Code   | 28.217           |
| City          | Bremen           |
| Country       | DE               |
|               |                  |