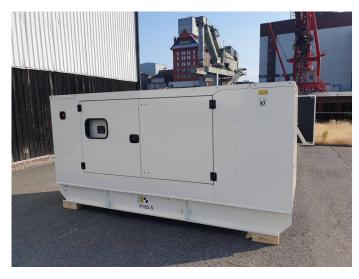

## **OTHER PPO P165-5**

https://www.zeppelin-powersystems.com/de/en/

Holger Uphoff Phone: +49 4213877560 Mobile: +49 15209057498 holger.uphoff@zeppelin.com

Artem Büsing Phone: +49 4213877566 Mobile: +49 1712322285 artem.buesing@zeppelin.com

| Availability  | Available        |
|---------------|------------------|
| Certification | No Certification |
| Code          | NCR              |
| Running Hours | 0 h              |
| Serial Number | JRPC02874        |
| Status        | Used             |
| G-Number      | G006234          |
| Year          | 2.023            |
| Manufacturer  | OTHER            |
| Power Dual    | false            |
| Power Fuel    | Diesel           |
| Frequency     | 50 Hz            |
| Power         | 132 kW           |
| Rating        | 165 kVA          |
| Туре          | Standby          |
| Speed         | 1.500 RPM        |
| Weight        | kgs              |
| Voltage       | 400 V            |
| Postal Code   | 28.217           |
| City          | Bremen           |
| Country       | DE               |
|               |                  |