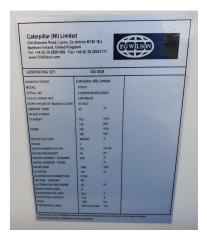

| Availability  | Available        |
|---------------|------------------|
| Certification | No Certification |
| Code          | NCR              |
| Running Hours | 0 h              |
| Serial Number | JRPC02874        |
| Status        | Used             |
| G-Number      | G006234          |
| Year          | 2.023            |
| Manufacturer  | OTHER            |
| Power Dual    | false            |
| Power Fuel    | Diesel           |
| Frequency     | 50 Hz            |
| Power         | 132 kW           |
| Rating        | 165 kVA          |
| Туре          | Standby          |
| Speed         | 1.500 RPM        |
| Weight        | kgs              |
| Voltage       | 400 V            |
| Postal Code   | 28.217           |
| City          | Bremen           |
| Country       | DE               |
|               |                  |