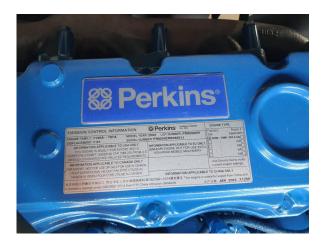

| Availability  | Available        |
|---------------|------------------|
| Certification | No Certification |
| Code          | NCR              |
| Running Hours | 0 h              |
| Serial Number | JRPC02874        |
| Status        | Used             |
| G-Number      | G006234          |
| Year          | 2.023            |
| Manufacturer  | OTHER            |
| Power Dual    | false            |
| Power Fuel    | Diesel           |
| Frequency     | 50 Hz            |
| Power         | 132 kW           |
| Rating        | 165 kVA          |
| Туре          | Standby          |
| Speed         | 1.500 RPM        |
| Weight        | kgs              |
| Voltage       | 400 V            |
| Postal Code   | 28.217           |
| City          | Bremen           |
| Country       | DE               |
|               |                  |