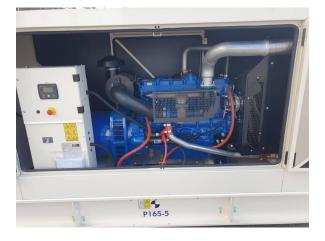

| Availability  | Available        |
|---------------|------------------|
| Certification | No Certification |
| Code          | NCR              |
| Running Hours | 0 h              |
| Serial Number | JRPC02874        |
| Status        | Used             |
| G-Number      | G006234          |
| Year          | 2.023            |
| Manufacturer  | OTHER            |
| Power Dual    | false            |
| Power Fuel    | Diesel           |
| Frequency     | 50 Hz            |
| Power         | 132 kW           |
| Rating        | 165 kVA          |
| Туре          | Standby          |
| Speed         | 1.500 RPM        |
| Weight        | kgs              |
| Voltage       | 400 V            |
| Postal Code   | 28.217           |
| City          | Bremen           |
| Country       | DE               |
|               |                  |