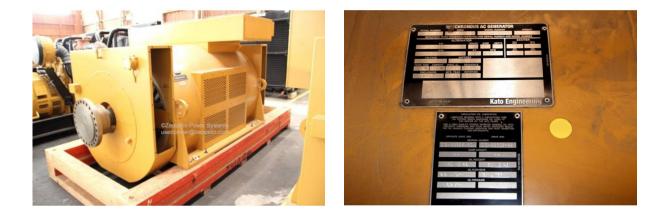

| Availability  | Available        |
|---------------|------------------|
| Certification | No Certification |
| Code          | NCR              |
| Running Hours | 0 h              |
| Serial Number | 19297-1          |
| Status        | Used             |
| G-Number      | G000372          |
| Year          | 2.007            |
| Manufacturer  | KATO             |
| Power Dual    |                  |
| Power Fuel    |                  |
| Frequency     | Hz               |
| Power         | kW               |
| Rating        | kVA              |
| Туре          |                  |
| Speed         | RPM              |
| Weight        | kgs              |
| Voltage       | V                |
| Postal Code   | 28.217           |
| City          | Bremen           |
| Country       | DE               |