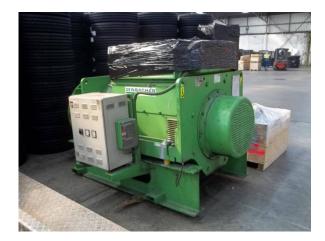

## **JENBACHER GE620 GSE 02**

| Availability<br>Certification<br>Code<br>Running Hours<br>Serial Number<br>Status<br>G-Number<br>Year<br>Manufacturer<br>Power Dual | Available<br>No Certification<br>NCR<br>44.000 h<br>3.151.751<br>Used<br>G003316<br>2.000<br>JENBACHER |
|-------------------------------------------------------------------------------------------------------------------------------------|--------------------------------------------------------------------------------------------------------|
| Power Fuel                                                                                                                          |                                                                                                        |
| Frequency                                                                                                                           | Hz                                                                                                     |
| Power                                                                                                                               | kW                                                                                                     |
| Rating                                                                                                                              | kVA                                                                                                    |
| Туре                                                                                                                                |                                                                                                        |
| Speed                                                                                                                               | RPM                                                                                                    |
| Weight                                                                                                                              | kgs                                                                                                    |
| Voltage                                                                                                                             | V                                                                                                      |
| Postal Code                                                                                                                         | 28.217                                                                                                 |
| City                                                                                                                                | bremen                                                                                                 |
| Country                                                                                                                             | DE                                                                                                     |