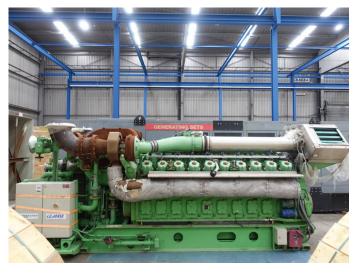

## **JENBACHER GE620 GSE 02**

| Availability<br>Certification<br>Code<br>Running Hours<br>Serial Number<br>Status<br>G-Number<br>Year<br>Manufacturer<br>Power Dual | Available<br>No Certification<br>NCR<br>44.000 h<br>3.151.751<br>Used<br>G003316<br>2.000<br>JENBACHER |
|-------------------------------------------------------------------------------------------------------------------------------------|--------------------------------------------------------------------------------------------------------|
| Power Fuel                                                                                                                          |                                                                                                        |
| Frequency                                                                                                                           | Hz                                                                                                     |
| Power                                                                                                                               | kW                                                                                                     |
| Rating                                                                                                                              | kVA                                                                                                    |
| Туре                                                                                                                                |                                                                                                        |
| Speed                                                                                                                               | RPM                                                                                                    |
| Weight                                                                                                                              | kgs                                                                                                    |
| Voltage                                                                                                                             | V                                                                                                      |
| Postal Code                                                                                                                         | 28.217                                                                                                 |
| City                                                                                                                                | bremen                                                                                                 |
| Country                                                                                                                             | DE                                                                                                     |