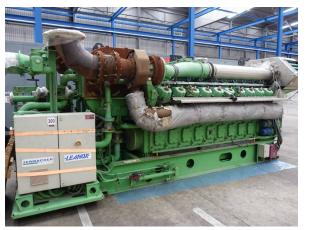

## **JENBACHER GE620 GSE 02**

| Availability<br>Certification<br>Code<br>Running Hours<br>Serial Number<br>Status<br>G-Number<br>Year<br>Manufacturer<br>Power Dual | Available<br>No Certification<br>NCR<br>44.000 h<br>3.151.751<br>Used<br>G003316<br>2.000<br>JENBACHER |
|-------------------------------------------------------------------------------------------------------------------------------------|--------------------------------------------------------------------------------------------------------|
| Power Fuel                                                                                                                          |                                                                                                        |
| Frequency                                                                                                                           | Hz                                                                                                     |
| Power                                                                                                                               | kW                                                                                                     |
| Rating                                                                                                                              | kVA                                                                                                    |
| Туре                                                                                                                                |                                                                                                        |
| Speed                                                                                                                               | RPM                                                                                                    |
| Weight                                                                                                                              | kgs                                                                                                    |
| Voltage                                                                                                                             | V                                                                                                      |
| Postal Code                                                                                                                         | 28.217                                                                                                 |
| City                                                                                                                                | bremen                                                                                                 |
| Country                                                                                                                             | DE                                                                                                     |