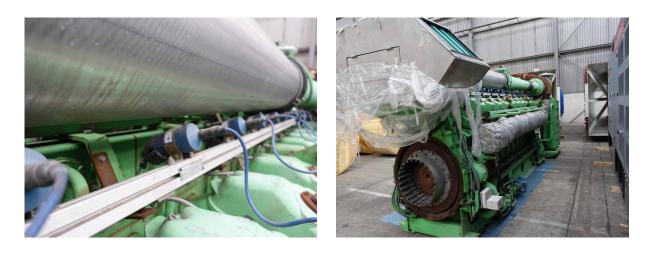

## **JENBACHER GE620 GSE 02**

| Availability<br>Certification<br>Code<br>Running Hours<br>Serial Number<br>Status<br>G-Number<br>Year<br>Manufacturer<br>Power Dual | Available<br>No Certification<br>NCR<br>44.000 h<br>3.151.751<br>Used<br>G003316<br>2.000<br>JENBACHER |
|-------------------------------------------------------------------------------------------------------------------------------------|--------------------------------------------------------------------------------------------------------|
| Power Fuel                                                                                                                          |                                                                                                        |
| Frequency                                                                                                                           | Hz                                                                                                     |
| Power                                                                                                                               | kW                                                                                                     |
| Rating                                                                                                                              | kVA                                                                                                    |
| Туре                                                                                                                                |                                                                                                        |
| Speed                                                                                                                               | RPM                                                                                                    |
| Weight                                                                                                                              | kgs                                                                                                    |
| Voltage                                                                                                                             | V                                                                                                      |
| Postal Code                                                                                                                         | 28.217                                                                                                 |
| City                                                                                                                                | bremen                                                                                                 |
| Country                                                                                                                             | DE                                                                                                     |