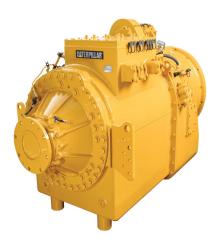

## CAT TH55-E70 Oilfield Transmission

| Gross Input Power       | 2.461 bkW   |
|-------------------------|-------------|
| Gross Peak Input Torque | 12.677 N·m  |
| Rated Input Speed       | 1.900 r/min |
| Gears                   | 7F/0R       |
| 1F Gear Ratio           | 6,25        |
| 2F Gear Ratio           | 4,59        |
| 3F Gear Ratio           | 3,38        |
| 4F Gear Ratio           | 2,48        |
| 5F Gear Ratio           | 1,83        |
| 6F Gear Ratio           | 1,36        |
| 7F Gear Ratio           | 1           |