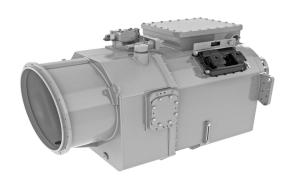

## **CAT TH48-E80 Oilfield Transmission**

https://www.zeppelin-powersystems.com/de/en/

Gross Input Power 1.715 bkW
Gross Peak Input Torque 9.024 N·m
Rated Input Speed 1.900 r/min

Gear Type Straight spur planetary

Gears 8F/0R 1F Gear Ratio 3,34 2F Gear Ratio 2,45 3F Gear Ratio 2,2 4F Gear Ratio 1,81 5F Gear Ratio 1,62 6F Gear Ratio 1,36 7F Gear Ratio 1,19 8F Gear Ratio 1

 Width
 859,9 mm

 Height
 1.177 mm

 Weight
 2.213 ton (US)

 Length
 1.984,4 mm

This offer is without obligation. The offer is based on our General Terms and Conditions of Sale and Delivery. Changes to equipment and accessories required for technical reasons may be made at any time. Subject to errors, changes and intermediate sale. Statutory value-added tax shall be added to all price.