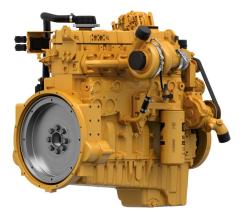

## CAT Rail Engine C9.3B

Maximum Power Power Range Minimum Power Emissions Rated Speed Bore Stroke Displacement **Compression Ratio** Dry Weight Width Length Height

340 kW 250-340 kW (335-456 bhp) 250 kW EU Stage V, U.S. EPA Tier 4 Final 1800 - 2200 rpm 115 mm 149 mm 9,3 I 17,0:1 865 kg 791 mm 1.125 mm 1.068 mm

## CAT Rail Engine C9.3B