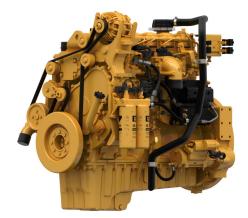

## CAT Rail Engine C9.3B

Maximum Power Power Range Minimum Power Emissions Rated Speed Bore Stroke Displacement **Compression Ratio** Dry Weight Width Length Height

340 kW 250-340 kW (335-456 bhp) 250 kW EU Stage V, U.S. EPA Tier 4 Final 1800 - 2200 rpm 115 mm 149 mm 9,3 I 17,0:1 865 kg 791 mm 1.125 mm 1.068 mm

## CAT Rail Engine C9.3B