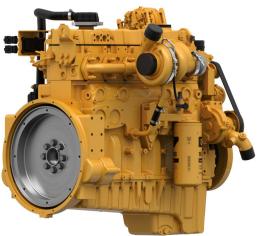

## CAT Rail Engine C9.3B

Maximum Power Power Range Minimum Power Emissions Rated Speed Bore Stroke Displacement **Compression Ratio** Dry Weight Width Length Height

340 kW 250-340 kW (335-456 bhp) 250 kW EU Stage V, U.S. EPA Tier 4 Final 1800 - 2200 rpm 115 mm 149 mm 9,3 I 17,0:1 865 kg 791 mm 1.125 mm 1.068 mm

## CAT Rail Engine C9.3B