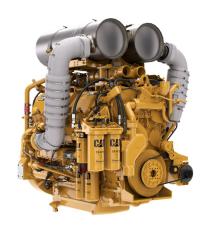

## **CAT Rail Engine C32**

https://www.zeppelin-powersystems.com/de/en/

Power Range 839 kW, 895 kW (1125 bhp, 1200 bhp)

Maximum Power 895 kW Minimum Power 839 kW Rated Speed r/min Bore 145 mm Stroke 162 mm Displacement 32,1 I Compression Ratio 15,0:1 **Emissions** EU Stage V Dry Weight 2.946 kg Length 1.819 mm Width 1.527 mm Height 1.442 mm

## CAT Rail Engine C32