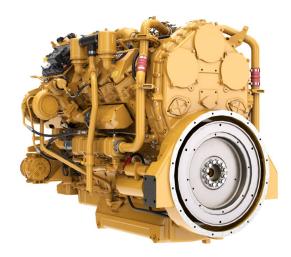

## **CAT Rail Engine C32**

https://www.zeppelin-powersystems.com/de/en/

Power Range 839 kW, 895 kW (1125 bhp, 1200 bhp)

Maximum Power 895 kW Minimum Power 839 kW Rated Speed r/min Bore 145 mm Stroke 162 mm Displacement 32,1 I Compression Ratio 15,0:1 **Emissions** EU Stage V Dry Weight 2.946 kg Length 1.819 mm Width 1.527 mm Height 1.442 mm

## CAT Rail Engine C32