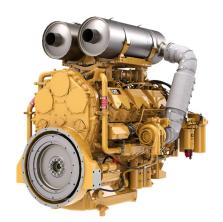

## **CAT Rail Engine C32**

https://www.zeppelin-powersystems.com/de/en/

Power Range 839 kW, 895 kW (1125 bhp, 1200 bhp)

Maximum Power 895 kW Minimum Power 839 kW Rated Speed r/min Bore 145 mm Stroke 162 mm Displacement 32,1 I Compression Ratio 15,0:1 **Emissions** EU Stage V Dry Weight 2.946 kg Length 1.819 mm Width 1.527 mm Height 1.442 mm

## CAT Rail Engine C32