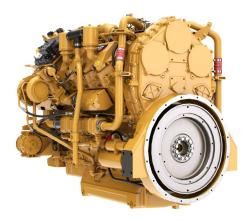

## **CAT Rail Engine C32**

https://www.zeppelin-powersystems.com/de/en/

Power Range 839 kW, 895 kW (1125 bhp, 1200 bhp)

Maximum Power 895 kW Minimum Power 839 kW Rated Speed r/min Bore 145 mm Stroke 162 mm Displacement 32,1 I Compression Ratio 15,0:1 **Emissions** EU Stage V Dry Weight 2.946 kg Length 1.819 mm Width 1.527 mm Height 1.442 mm

## CAT Rail Engine C32