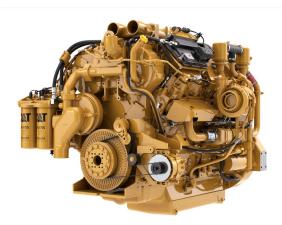

## **CAT Rail Engine C32**

https://www.zeppelin-powersystems.com/de/en/

Power Range 839 kW, 895 kW (1125 bhp, 1200 bhp)

Maximum Power 895 kW Minimum Power 839 kW Rated Speed r/min Bore 145 mm Stroke 162 mm Displacement 32,1 I Compression Ratio 15,0:1 **Emissions** EU Stage V Dry Weight 2.946 kg Length 1.819 mm Width 1.527 mm Height 1.442 mm