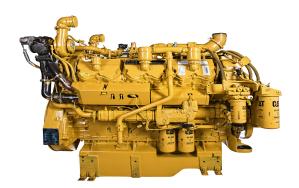

## **CAT Rail Engine C27 ACERT Rear Turbo**

https://www.zeppelin-powersystems.com/de/en/

Power Range 708 kW (950 bhp)

Maximum Power 708 kW Minimum Power 708 kW EU Stage V **Emissions** Rated Speed 1800 rpm Bore 137,7 mm Stroke 152,4 mm Compression Ratio 16,0:1 Displacement 27 I Dry Weight 2.790 kg Length 1.896 mm Width 1.264 mm Height 1.557 mm

## **CAT Rail Engine C27 ACERT Rear Turbo**