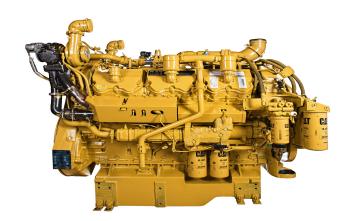

## **CAT Rail Engine C27 ACERT Rear Turbo**

https://www.zeppelin-powersystems.com/de/en/

Power Range 708 kW (950 bhp)

Maximum Power 708 kW Minimum Power 708 kW EU Stage V **Emissions** Rated Speed 1800 rpm Bore 137,7 mm Stroke 152,4 mm Compression Ratio 16,0:1 Displacement 27 I Dry Weight 2.790 kg Length 1.896 mm Width 1.264 mm Height 1.557 mm

## **CAT Rail Engine C27 ACERT Rear Turbo**