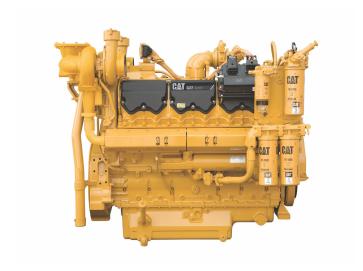

## **CAT Rail Engine C27 ACERT**

https://www.zeppelin-powersystems.com/de/en/

Power Range 708 kW (950 bhp)

Maximum Power 708 kW **Emissions** EU Stage IIIA 1800 rpm Rated Speed Bore 137,2 mm Stroke 152,4 mm Displacement 27,03 I Compression Ratio 16,5:1 Dry Weight 2.946 kg Length 1.804 mm Width 1.325 mm Height 1.386 mm Minimum Power 708 kW

## **CAT Rail Engine C27 ACERT**