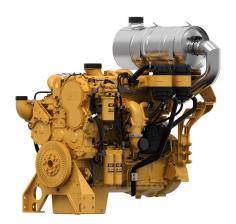

## **CAT Rail Engine C18 ACERT DOC Only**

https://www.zeppelin-powersystems.com/de/en/

Maximum Power 600 kW Minimum Power 563 kW

Power Range 563 kW, 600 kW (755 bhp, 805 bhp)

Rated Speed 1800 rpm Bore 145 mm Stroke 183 mm Displacement - HD 18,1 I Compression Ratio 16,0:1 **Emissions** EU Stage V Dry Weight 1.542 kg Length 1.462 mm Width 1.194 mm Height 1.296 mm