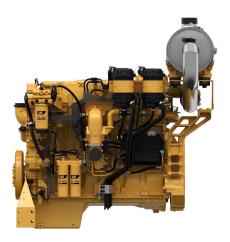

## **CAT Rail Engine C18 ACERT DOC Only**

https://www.zeppelin-powersystems.com/de/en/

Maximum Power 600 kW Minimum Power 563 kW

Power Range 563 kW, 600 kW (755 bhp, 805 bhp)

Rated Speed 1800 rpm Bore 145 mm Stroke 183 mm Displacement - HD 18,1 I Compression Ratio 16,0:1 **Emissions** EU Stage V Dry Weight 1.542 kg Length 1.462 mm Width 1.194 mm Height 1.296 mm