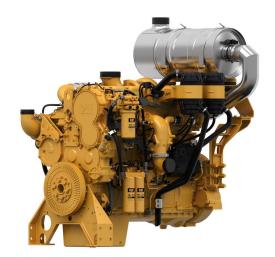

## **CAT Rail Engine C18 ACERT DOC Only**

https://www.zeppelin-powersystems.com/de/en/

Maximum Power 600 kW Minimum Power 563 kW

Power Range 563 kW, 600 kW (755 bhp, 805 bhp)

Rated Speed 1800 rpm Bore 145 mm Stroke 183 mm Displacement - HD 18,1 I Compression Ratio 16,0:1 **Emissions** EU Stage V Dry Weight 1.542 kg Length 1.462 mm Width 1.194 mm Height 1.296 mm