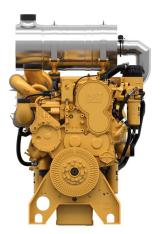

## **CAT Rail Engine C18 ACERT DOC Only**

https://www.zeppelin-powersystems.com/de/en/

Maximum Power 600 kW Minimum Power 563 kW

Power Range 563 kW, 600 kW (755 bhp, 805 bhp)

Rated Speed 1800 rpm Bore 145 mm Stroke 183 mm Displacement - HD 18,1 I Compression Ratio 16,0:1 **Emissions** EU Stage V Dry Weight 1.542 kg Length 1.462 mm Width 1.194 mm Height 1.296 mm