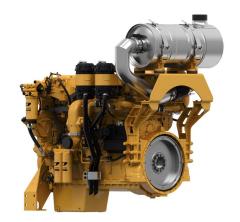

## **CAT Rail Engine C18 ACERT DOC Only**

https://www.zeppelin-powersystems.com/de/en/

Maximum Power 600 kW Minimum Power 563 kW

Power Range 563 kW, 600 kW (755 bhp, 805 bhp)

Rated Speed 1800 rpm Bore 145 mm Stroke 183 mm Displacement - HD 18,1 I Compression Ratio 16,0:1 **Emissions** EU Stage V Dry Weight 1.542 kg Length 1.462 mm Width 1.194 mm Height 1.296 mm