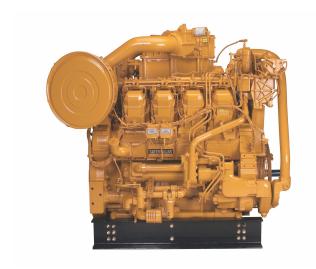

## **CAT Rail Engine 3508C**

Power Range 920-1000 kW (1234 -1341 bhp)

Maximum Power 1.000 kW Minimum Power 920 kW EU Stage IIIA **Emissions** Rated Speed 1800 rpm Bore 170 mm Stroke 190 mm Displacement 34,5 l Compression Ratio 14,7 Dry Weight 4.582 kg Length 1.885,8 mm Width 1.562,9 mm Height 1.959,9 mm

## CAT Rail Engine 3508C