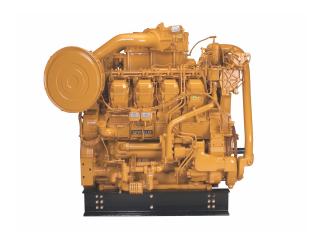

## **CAT Rail Engine 3508C**

Power Range 920-1000 kW (1234 -1341 bhp)

Maximum Power 1.000 kW Minimum Power 920 kW EU Stage IIIA **Emissions** Rated Speed 1800 rpm Bore 170 mm Stroke 190 mm Displacement 34,5 l Compression Ratio 14,7 Dry Weight 4.582 kg Length 1.885,8 mm Width 1.562,9 mm Height 1.959,9 mm

## CAT Rail Engine 3508C