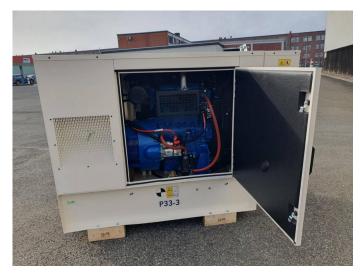

| Availability  | Available        |
|---------------|------------------|
| Certification | No Certification |
| Code          | NCR              |
| Running Hours | 0 h              |
| Serial Number | JSA06275         |
| Status        | Used             |
| G-Number      | G006107          |
| Year          | 2.022            |
| Manufacturer  | CAT              |
| Power Dual    | false            |
| Power Fuel    | Diesel           |
| Frequency     | 50 Hz            |
| Power         | 26 kW            |
| Rating        | 33 kVA           |
| Туре          | Standby          |
| Speed         | 1.500 RPM        |
| Weight        | kgs              |
| Voltage       | 400 V            |
| Postal Code   | 28.217           |
| City          | Bremen           |
| Country       | DE               |
|               |                  |