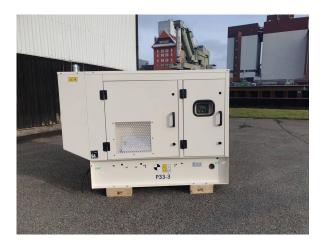

| Availability  | Available        |
|---------------|------------------|
| Certification | No Certification |
| Code          | NCR              |
| Running Hours | 0 h              |
| Serial Number | JSA06275         |
| Status        | Used             |
| G-Number      | G006107          |
| Year          | 2.022            |
| Manufacturer  | CAT              |
| Power Dual    | false            |
| Power Fuel    | Diesel           |
| Frequency     | 50 Hz            |
| Power         | 26 kW            |
| Rating        | 33 kVA           |
| Туре          | Standby          |
| Speed         | 1.500 RPM        |
| Weight        | kgs              |
| Voltage       | 400 V            |
| Postal Code   | 28.217           |
| City          | Bremen           |
| Country       | DE               |
|               |                  |