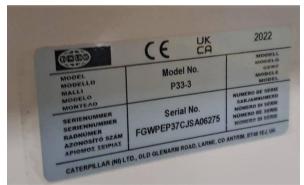

| Availability  | Available        |
|---------------|------------------|
| Certification | No Certification |
| Code          | NCR              |
| Running Hours | 0 h              |
| Serial Number | JSA06275         |
| Status        | Used             |
| G-Number      | G006107          |
| Year          | 2.022            |
| Manufacturer  | CAT              |
| Power Dual    | false            |
| Power Fuel    | Diesel           |
| Frequency     | 50 Hz            |
| Power         | 26 kW            |
| Rating        | 33 kVA           |
| Туре          | Standby          |
| Speed         | 1.500 RPM        |
| Weight        | kgs              |
| Voltage       | 400 V            |
| Postal Code   | 28.217           |
| City          | Bremen           |
| Country       | DE               |
|               |                  |