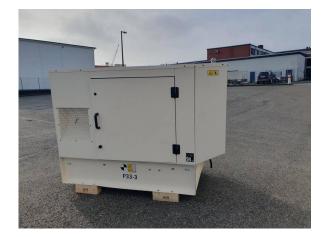

| Availability  | Available        |
|---------------|------------------|
| Certification | No Certification |
| Code          | NCR              |
| Running Hours | 0 h              |
| Serial Number | JSA06275         |
| Status        | Used             |
| G-Number      | G006107          |
| Year          | 2.022            |
| Manufacturer  | CAT              |
| Power Dual    | false            |
| Power Fuel    | Diesel           |
| Frequency     | 50 Hz            |
| Power         | 26 kW            |
| Rating        | 33 kVA           |
| Туре          | Standby          |
| Speed         | 1.500 RPM        |
| Weight        | kgs              |
| Voltage       | 400 V            |
| Postal Code   | 28.217           |
| City          | Bremen           |
| Country       | DE               |
|               |                  |