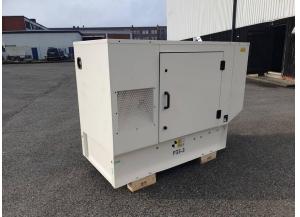

| Availability  | Available        |
|---------------|------------------|
| Certification | No Certification |
| Code          | NCR              |
| Running Hours | 0 h              |
| Serial Number | JSA06275         |
| Status        | Used             |
| G-Number      | G006107          |
| Year          | 2.022            |
| Manufacturer  | CAT              |
| Power Dual    | false            |
| Power Fuel    | Diesel           |
| Frequency     | 50 Hz            |
| Power         | 26 kW            |
| Rating        | 33 kVA           |
| Туре          | Standby          |
| Speed         | 1.500 RPM        |
| Weight        | kgs              |
| Voltage       | 400 V            |
| Postal Code   | 28.217           |
| City          | Bremen           |
| Country       | DE               |
|               |                  |