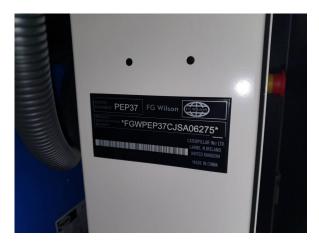

| Availability  | Available        |
|---------------|------------------|
| Certification | No Certification |
| Code          | NCR              |
| Running Hours | 0 h              |
| Serial Number | JSA06275         |
| Status        | Used             |
| G-Number      | G006107          |
| Year          | 2.022            |
| Manufacturer  | CAT              |
| Power Dual    | false            |
| Power Fuel    | Diesel           |
| Frequency     | 50 Hz            |
| Power         | 26 kW            |
| Rating        | 33 kVA           |
| Туре          | Standby          |
| Speed         | 1.500 RPM        |
| Weight        | kgs              |
| Voltage       | 400 V            |
| Postal Code   | 28.217           |
| City          | Bremen           |
| Country       | DE               |
|               |                  |