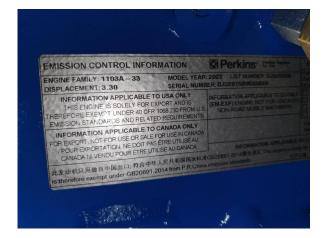

| Availability  | Available        |
|---------------|------------------|
| Certification | No Certification |
| Code          | NCR              |
| Running Hours | 0 h              |
| Serial Number | JSA06275         |
| Status        | Used             |
| G-Number      | G006107          |
| Year          | 2.022            |
| Manufacturer  | CAT              |
| Power Dual    | false            |
| Power Fuel    | Diesel           |
| Frequency     | 50 Hz            |
| Power         | 26 kW            |
| Rating        | 33 kVA           |
| Туре          | Standby          |
| Speed         | 1.500 RPM        |
| Weight        | kgs              |
| Voltage       | 400 V            |
| Postal Code   | 28.217           |
| City          | Bremen           |
| Country       | DE               |
|               |                  |