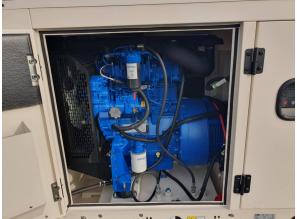

| Availability  | Available        |
|---------------|------------------|
| Certification | No Certification |
| Code          | NCR              |
| Running Hours | 0 h              |
| Serial Number | JSA06275         |
| Status        | Used             |
| G-Number      | G006107          |
| Year          | 2.022            |
| Manufacturer  | CAT              |
| Power Dual    | false            |
| Power Fuel    | Diesel           |
| Frequency     | 50 Hz            |
| Power         | 26 kW            |
| Rating        | 33 kVA           |
| Туре          | Standby          |
| Speed         | 1.500 RPM        |
| Weight        | kgs              |
| Voltage       | 400 V            |
| Postal Code   | 28.217           |
| City          | Bremen           |
| Country       | DE               |
|               |                  |