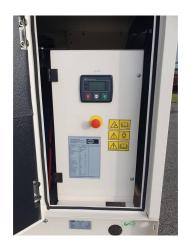

Availability Available

Certification No Certification

Code NCR Running Hours 0 h

Serial Number JSA06347 Status Used **G-Number** G006103 2.022 Year Manufacturer CAT **Power Dual** false Power Fuel Diesel Frequency 50 Hz Power 26 kW 33 kVA Rating Type Standby Speed 1.500 RPM