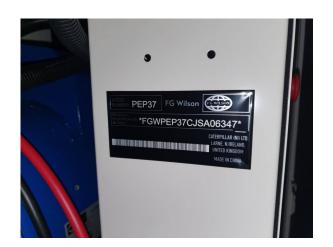

Availability Available

Certification No Certification

Code NCR Running Hours 0 h

Serial Number JSA06347 Status Used **G-Number** G006103 2.022 Year Manufacturer CAT **Power Dual** false Power Fuel Diesel Frequency 50 Hz Power 26 kW 33 kVA Rating Type Standby Speed 1.500 RPM