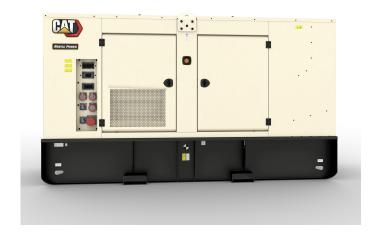

## **CAT Mobile Generator Set C9.3-XQP310E5**

https://www.zeppelin-powersystems.com/de/en/

Maximum Rating 310 kVA Minimum Rating 310 kVA **Emissions** EU Stage V 400 V Voltage 50 Hz Frequency Height 2.277 mm Length 4.085 mm Width 1.514 mm Dry Weight 4.103 kg