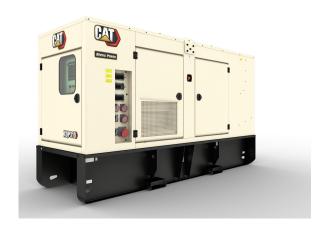

## **CAT Mobile Generator Set C9.3-XQP310E5**

https://www.zeppelin-powersystems.com/de/en/

Maximum Rating 310 kVA Minimum Rating 310 kVA **Emissions** EU Stage V 400 V Voltage 50 Hz Frequency Height 2.277 mm Length 4.085 mm Width 1.514 mm Dry Weight 4.103 kg