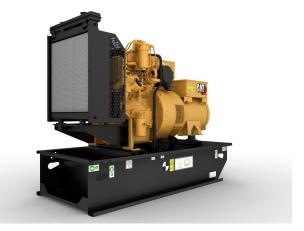

## CAT Generator Set C7.1-DE150

| Minimum Rating      | 150 kVA  |
|---------------------|----------|
| Rated Speed         | 1500 rpm |
| Maximum Rating      | 150 kVA  |
| Frequency           | 50 Hz    |
| Voltage             | 400 V    |
| Engine Model        | C7.1     |
| Dry Weight - Genset | 1.680 kg |
| Height - Maximum    | 1.528 mm |
| Length - Maximum    | 2.500 mm |
| Width - Maximum     | 1.120 mm |

## CAT Generator Set C7.1-DE150