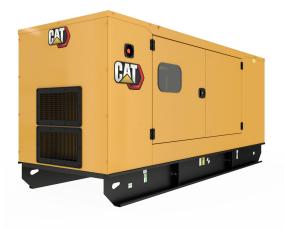

## CAT Generator Set C7.1-DE150

| Minimum Rating      | 150 kVA  |
|---------------------|----------|
| Rated Speed         | 1500 rpm |
| Maximum Rating      | 150 kVA  |
| Frequency           | 50 Hz    |
| Voltage             | 400 V    |
| Engine Model        | C7.1     |
| Dry Weight - Genset | 1.680 kg |
| Height - Maximum    | 1.528 mm |
| Length - Maximum    | 2.500 mm |
| Width - Maximum     | 1.120 mm |

## CAT Generator Set C7.1-DE150