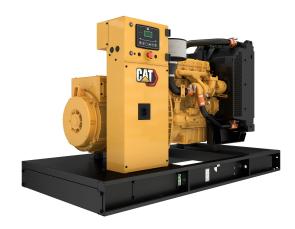

## **CAT Generator Set C3.3-DE50**

https://www.zeppelin-powersystems.com/de/en/

| Minimum Rating      | 50 kVA   |
|---------------------|----------|
| Rated Speed         | 1500 rpm |
| Maximum Rating      | 50 kVA   |
| Frequency           | 50 Hz    |
| Voltage             | 400 V    |
| Engine Model        | C3.3     |
| Dry Weight - Genset | 922 kg   |
| Height - Maximum    | 1.361 mm |
| Length - Maximum    | 1.925 mm |
| Width - Maximum     | 1.120 mm |
|                     |          |

## **CAT Generator Set C3.3-DE50**