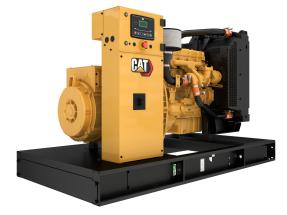

## CAT Generator Set C3.3-DE33

## https://www.zeppelin-powersystems.com/de/en/

| Minimum Rating      | 33 kVA   |
|---------------------|----------|
| Rated Speed         | 1500 rpm |
| Maximum Rating      | 33 kVA   |
| Frequency           | 50 Hz    |
| Voltage             | 400 V    |
| Engine Model        | C3.3     |
| Dry Weight - Genset | 840 kg   |
| Height - Maximum    | 1.361 mm |
| Length - Maximum    | 1.540 mm |
| Width - Maximum     | 970 mm   |
|                     |          |