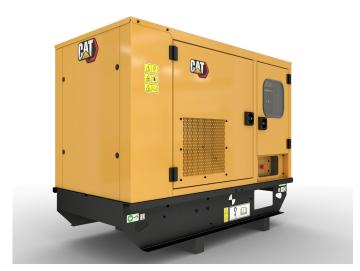

## **CAT Generator Set C2.2-DE22**

https://www.zeppelin-powersystems.com/de/en/

Minimum Rating 22 kVA Rated Speed 1500/min Frequency 50Hz Voltage 400 V Engine Model C2.2 Dry Weight - Genset 454 kg Height 1.115 mm Length 1.500 mm Width 620 mm Maximum Rating 22 kVA

## **CAT Generator Set C2.2-DE22**