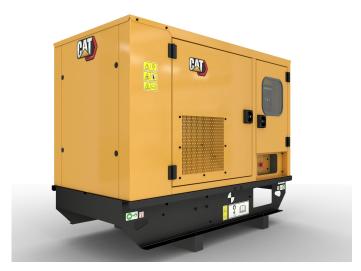

## **CAT Generator Set C2.2-DE18**

https://www.zeppelin-powersystems.com/de/en/

Minimum Rating 18 kVA Rated Speed 1500/min Maximum Rating 18 kVA Frequency 50Hz Voltage 400 V **Engine Model** C2.2 Dry Weight - Genset 441 kg Height 1.115 mm Length 1.500 mm Width 620 mm

## **CAT Generator Set C2.2-DE18**