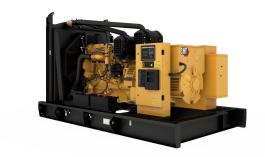

## **CAT Generator Set C18-DE780**

https://www.zeppelin-powersystems.com/de/en/

Rated Speed 1500/min Minimum Rating 780 kVA Frequency 50Hz 400 V Voltage Engine Model C18 Dry Weight - Genset 4.322 kg Height 2.155 mm Length 3.900 mm Width 1.461 mm Maximum Rating 780 kVA

## **CAT Generator Set C18-DE780**