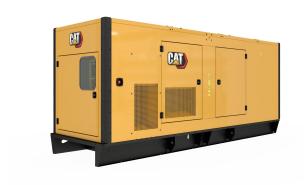

## **CAT Generator Set C18-DE780**

https://www.zeppelin-powersystems.com/de/en/

Rated Speed 1500/min Minimum Rating 780 kVA Frequency 50Hz 400 V Voltage Engine Model C18 Dry Weight - Genset 4.322 kg Height 2.155 mm Length 3.900 mm Width 1.461 mm Maximum Rating 780 kVA

## **CAT Generator Set C18-DE780**