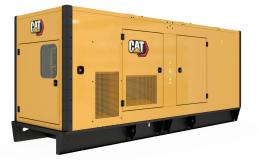

## CAT Generator Set C18-DE605

https://www.zeppelin-powersystems.com/de/en/

| Rated Speed         | 1500/min |
|---------------------|----------|
| Minimum Rating      | 605 kVA  |
| Frequency           | 50Hz     |
| Voltage             | 400 V    |
| Engine Model        | C18      |
| Width               | 1.461 mm |
| Length              | 3.900 mm |
| Height              | 2.155 mm |
| Dry Weight - Genset | 4.217 kg |
| Maximum Rating      | 605 kVA  |

## CAT Generator Set C18-DE605