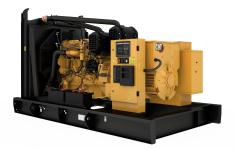

## CAT Generator Set C18-DE605

https://www.zeppelin-powersystems.com/de/en/

| Rated Speed         | 1500/min |
|---------------------|----------|
| Minimum Rating      | 605 kVA  |
| Frequency           | 50Hz     |
| Voltage             | 400 V    |
| Engine Model        | C18      |
| Width               | 1.461 mm |
| Length              | 3.900 mm |
| Height              | 2.155 mm |
| Dry Weight - Genset | 4.217 kg |
| Maximum Rating      | 605 kVA  |

## CAT Generator Set C18-DE605