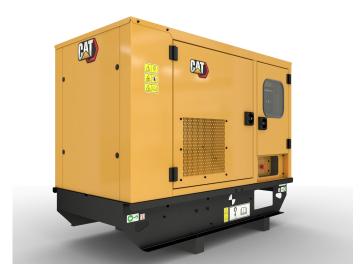

## **CAT Generator Set C1.5-DE 13,5**

https://www.zeppelin-powersystems.com/de/en/

Minimum Rating 13,5 kVA Rated Speed 1500 rpm Frequency 50 Hz 400 V Voltage Engine Model C1.5 Dry Weight - Genset 384 kg Height - Maximum 1.054 mm Length - Maximum 1.400 mm Width - Maximum 620 mm Maximum Rating 13,5 kVA

## **CAT Generator Set C1.5-DE 13,5**