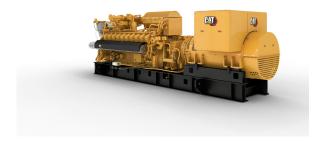

## **CAT Gas Generator G3520H**

https://www.zeppelin-powersystems.com/de/en/



Maximum Electrical Efficiency 45,2% Displacement 97,6 I Bore 170 mm Stroke 215 mm Compression Ratio 12,1:1 Fuel Type Natural Gas Maximum Power 2.526 kW Rated Speed 1500 rpm Minimum Power 1.247 kW

This offer is without obligation. The offer is based on our General Terms and Conditions of Sale and Delivery. Changes to equipment and accessories required for technical reasons may be made at any time. Subject to errors, changes and intermediate sale. Statutory value-added tax shall be added to all price.



## **CAT Gas Generator G3520H**















## **CAT Gas Generator G3520H**