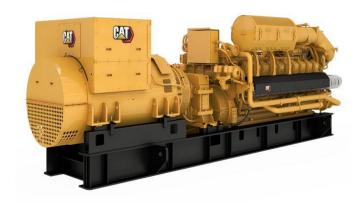

## **CAT Gas Generator G3520H**

https://www.zeppelin-powersystems.com/de/en/

Maximum Electrical Efficiency 45,2% Displacement 97,6 I Bore 170 mm Stroke 215 mm Compression Ratio 12,1:1 Fuel Type Natural Gas Maximum Power 2.526 kW Rated Speed 1500 rpm Minimum Power 1.247 kW

## **CAT Gas Generator G3520H**