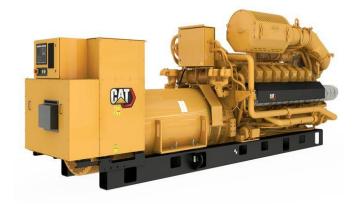

## CAT Gas Generator G3516H

## https://www.zeppelin-powersystems.com/de/en/

| Bore                          | 170 mm      |
|-------------------------------|-------------|
| Stroke                        | 215 mm      |
| Compression Ratio             | 12,1:1      |
| Maximum Electrical Efficiency | 45,1%       |
| Fuel Type                     | Natural Gas |
| Displacement                  | 78 I        |
| Rated Speed                   | 1500 rpm    |
| Minimum Power                 | 1.000 kW    |
| Maximum Power                 | 2.019 kW    |