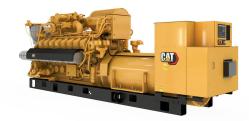

/



| Bore                          | 170 mm      |
|-------------------------------|-------------|
| Stroke                        | 215 mm      |
| Compression Ratio             | 12,1:1      |
| Maximum Electrical Efficiency | 45,1%       |
| Fuel Type                     | Natural Gas |
| Displacement                  | 78 I        |
| Rated Speed                   | 1500 rpm    |
| Minimum Power                 | 1.000 kW    |
| Maximum Power                 | 2.019 kW    |

This offer is without obligation. The offer is based on our General Terms and Conditions of Sale and Delivery. Changes to equipment and accessories required for technical reasons may be made at any time. Subject to errors, changes and intermediate sale. Statutory value-added tax shall be added to all price.

















## CAT Gas Generator G3516H