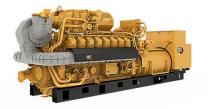

| Bore                          | 170 mm      |
|-------------------------------|-------------|
| Stroke                        | 215 mm      |
| Compression Ratio             | 12,1:1      |
| Maximum Electrical Efficiency | 45,1%       |
| Fuel Type                     | Natural Gas |
| Displacement                  | 78 I        |
| Rated Speed                   | 1500 rpm    |
| Minimum Power                 | 1.000 kW    |
| Maximum Power                 | 2.019 kW    |

This offer is without obligation. The offer is based on our General Terms and Conditions of Sale and Delivery. Changes to equipment and accessories required for technical reasons may be made at any time. Subject to errors, changes and intermediate sale. Statutory value-added tax shall be added to all price.

















## CAT Gas Generator G3516H