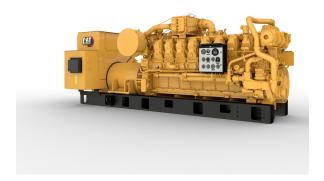

## **CAT Gas Generator G3516A**

https://www.zeppelin-powersystems.com/de/en/

Maximum Continuous Rating 1085 ekW

Fuel Type Natural Gas, Biogas, Coal Gas

Maximum Electrical Efficiency36.50%Maximum Standby Rating1000 kwFrequency50 / 60 HzRPM1200 / 1500 rpm

Engine Model G3516A

Displacement 69 I

Aspiration TA

Bore 170 mm

Stroke 190 mm

Length 4.913 mm

Width 1.736 mm

Height 1.940 mm