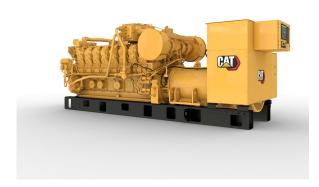

## **CAT Gas Generator G3516A**

https://www.zeppelin-powersystems.com/de/en/

Maximum Continuous Rating 1085 ekW

Fuel Type Natural Gas, Biogas, Coal Gas

Maximum Electrical Efficiency36.50%Maximum Standby Rating1000 kwFrequency50 / 60 HzRPM1200 / 1500 rpm

Engine Model G3516A

Displacement 69 I

Aspiration TA

Bore 170 mm

Stroke 190 mm

Length 4.913 mm

Width 1.736 mm

Height 1.940 mm