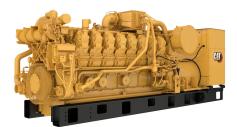

## **CAT Gas Generator G3516A**

https://www.zeppelin-powersystems.com/de/en/

Maximum Continuous Rating 1085 ekW

Fuel Type Natural Gas, Biogas, Coal Gas

Maximum Electrical Efficiency36.50%Maximum Standby Rating1000 kwFrequency50 / 60 HzRPM1200 / 1500 rpm

Engine Model G3516A

Displacement 69 I

Aspiration TA

Bore 170 mm

Stroke 190 mm

Length 4.913 mm

Width 1.736 mm

Height 1.940 mm