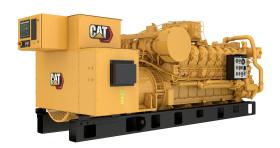

## **CAT Gas Generator G3516A**

https://www.zeppelin-powersystems.com/de/en/

Maximum Continuous Rating 1085 ekW

Fuel Type Natural Gas, Biogas, Coal Gas

Maximum Electrical Efficiency36.50%Maximum Standby Rating1000 kwFrequency50 / 60 HzRPM1200 / 1500 rpm

Engine Model G3516A

Displacement 69 I

Aspiration TA

Bore 170 mm

Stroke 190 mm

Length 4.913 mm

Width 1.736 mm

Height 1.940 mm