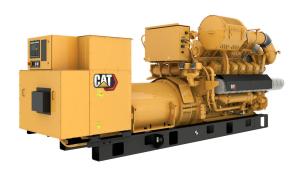

## **CAT Gas Generator G3512H**

https://www.zeppelin-powersystems.com/de/en/

Fuel Type **Natural Gas** Displacement 58,5 I Bore 170 mm Stroke 215 mm Maximum Electrical Efficiency 44,8% Maximum Power 1.516 kW **Compression Ratio** 12,1:1 Rated Speed 1500 rpm Minimum Power 749 kW