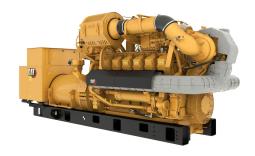

## **CAT Gas Generator G3512H**

https://www.zeppelin-powersystems.com/de/en/

Fuel Type **Natural Gas** Displacement 58,5 I Bore 170 mm Stroke 215 mm Maximum Electrical Efficiency 44,8% Maximum Power 1.516 kW **Compression Ratio** 12,1:1 Rated Speed 1500 rpm Minimum Power 749 kW