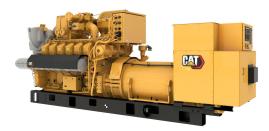

## **CAT Gas Generator G3512H**

https://www.zeppelin-powersystems.com/de/en/

Fuel Type **Natural Gas** Displacement 58,5 I Bore 170 mm Stroke 215 mm Maximum Electrical Efficiency 44,8% Maximum Power 1.516 kW **Compression Ratio** 12,1:1 Rated Speed 1500 rpm Minimum Power 749 kW