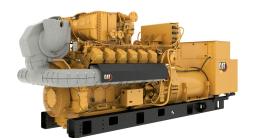

## **CAT Gas Generator G3512H**

https://www.zeppelin-powersystems.com/de/en/

Fuel Type **Natural Gas** Displacement 58,5 I Bore 170 mm Stroke 215 mm Maximum Electrical Efficiency 44,8% Maximum Power 1.516 kW **Compression Ratio** 12,1:1 Rated Speed 1500 rpm Minimum Power 749 kW