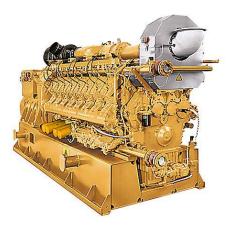

## https://www.zeppelin-powersystems.com/de/en/

| Bore                          | 170 mm      |
|-------------------------------|-------------|
| Stroke                        | 195 mm      |
| Fuel Type                     | Natural gas |
| Displacement                  | 70,8 l      |
| Rated Speed                   | 1500 rpm    |
| Compression Ratio             | 13:1        |
| Maximum Power                 | 1.560 kW    |
| Minimum Power                 | 780 kW      |
| Maximum Electrical Efficiency | 43,7%       |