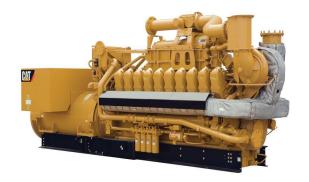

## **CAT G3520E Gas Generator Set**

https://www.zeppelin-powersystems.com/de/en/

Maximum Continuous Rating 2022 ekW Fuel Type Natural Gas Maximum Electrical Efficiency 41.50% Maximum Standby Rating 2.022 Frequency 50 **RPM** 1.500 **Engine Model** G3520E 86 I Displacement Aspiration TA Bore 170 mm Stroke 190 mm Length 6.893 mm Width 2.001 mm Height 2.727 mm 17.826 kg Dry Weight - Genset Fuel System Natural Gas **Compression Ratio** 11,9 Minimum Rating 2.022 kVA Maximum Rating 2.022 kVA Rated Speed 1500 rpm

## **CAT G3520E Gas Generator Set**