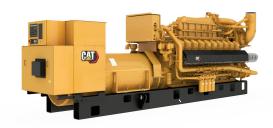

## **CAT G3520E Gas Generator Set**

https://www.zeppelin-powersystems.com/de/en/

Maximum Continuous Rating 2022 ekW Fuel Type Natural Gas Maximum Electrical Efficiency 41.50% Maximum Standby Rating 2.022 Frequency 50 **RPM** 1.500 **Engine Model** G3520E 86 I Displacement Aspiration TA Bore 170 mm Stroke 190 mm Length 6.893 mm Width 2.001 mm Height 2.727 mm 17.826 kg Dry Weight - Genset Fuel System Natural Gas **Compression Ratio** 11,9 Minimum Rating 2.022 kVA Maximum Rating 2.022 kVA Rated Speed 1500 rpm

## **CAT G3520E Gas Generator Set**