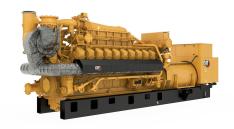

## **CAT G3520E Gas Generator Set**

https://www.zeppelin-powersystems.com/de/en/

Maximum Continuous Rating 2022 ekW Fuel Type Natural Gas Maximum Electrical Efficiency 41.50% Maximum Standby Rating 2.022 Frequency 50 **RPM** 1.500 **Engine Model** G3520E 86 I Displacement Aspiration TA Bore 170 mm Stroke 190 mm Length 6.893 mm Width 2.001 mm Height 2.727 mm 17.826 kg Dry Weight - Genset Fuel System Natural Gas **Compression Ratio** 11,9 Minimum Rating 2.022 kVA Maximum Rating 2.022 kVA Rated Speed 1500 rpm

## **CAT G3520E Gas Generator Set**