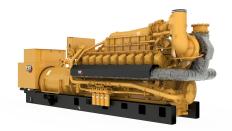

## **CAT G3520E Gas Generator Set**

https://www.zeppelin-powersystems.com/de/en/

Maximum Continuous Rating 2022 ekW Fuel Type Natural Gas Maximum Electrical Efficiency 41.50% Maximum Standby Rating 2.022 Frequency 50 **RPM** 1.500 **Engine Model** G3520E 86 I Displacement Aspiration TA Bore 170 mm Stroke 190 mm Length 6.893 mm Width 2.001 mm Height 2.727 mm 17.826 kg Dry Weight - Genset Fuel System Natural Gas **Compression Ratio** 11,9 Minimum Rating 2.022 kVA Maximum Rating 2.022 kVA Rated Speed 1500 rpm

## **CAT G3520E Gas Generator Set**