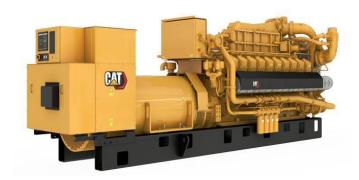

## **CAT G3520C Gas Generator**

https://www.zeppelin-powersystems.com/de/en/

Maximum Continuous Rating 2050 ekW

Fuel Type Natural Gas, Biogas, Coal Gas

Maximum Electrical Efficiency40.10%Maximum Standby Rating2.050Frequency50 / 60 Hz

RPM 1200 / 1500 / 1800 rpm

**Engine Model** G3520C 86 I Displacement Aspiration TA Bore 170 mm Stroke 190 mm Length 6.312 mm Width 1.830 mm Height 2.340 mm Dry Weight - Genset 17.215 kg

Fuel System Natural Gas, Biogas, Coal Gas

Compression Ratio 11,3
Weight 17.215 kg
Maximum Rating 4.000 kVA
Minimum Rating 12,5 kVA
Rated Speed 1500 rpm

This offer is without obligation. The offer is based on our General Terms and Conditions of Sale and Delivery. Changes to equipment and accessories required for technical reasons may be made at any time. Subject to errors, changes and intermediate sale. Statutory value-added tax shall be added to all price.

## **CAT G3520C Gas Generator**