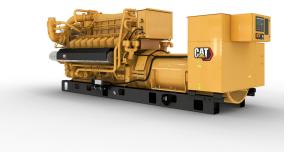

## CAT G3516C Gas Generator Set

## https://www.zeppelin-powersystems.com/de/en/

| Maximum Continuous Rating     | 1660 ekW        |
|-------------------------------|-----------------|
| Fuel Type                     | Natural Gas     |
| Maximum Electrical Efficiency | 37.70%          |
| Maximum Standby Rating        | 1.500           |
| Frequency                     | 50 / 60 Hz      |
| RPM                           | 1500/1800       |
| Engine Model                  | G3516C          |
| Displacement                  | 69 I            |
| Aspiration                    | TA              |
| Bore                          | 170 mm          |
| Stroke                        | 190 mm          |
| Length                        | 5.553 mm        |
| Width                         | 1.828 mm        |
| Height                        | 2.340 mm        |
| Dry Weight - Genset           | 14.161 kg       |
| Maximum Rating                | 1.660 kVA       |
| Minimum Rating                | 1.500 kVA       |
| Rated Speed                   | 1500/1800 rpm   |
|                               | 1000, 1000 ipin |