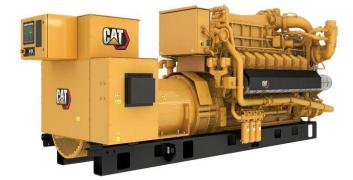

## CAT G3516C Gas Generator Set

## https://www.zeppelin-powersystems.com/de/en/

| Maximum Continuous Rating     | 1660 ekW        |
|-------------------------------|-----------------|
| Fuel Type                     | Natural Gas     |
| Maximum Electrical Efficiency | 37.70%          |
| Maximum Standby Rating        | 1.500           |
| Frequency                     | 50 / 60 Hz      |
| RPM                           | 1500/1800       |
| Engine Model                  | G3516C          |
| Displacement                  | 69 I            |
| Aspiration                    | TA              |
| Bore                          | 170 mm          |
| Stroke                        | 190 mm          |
| Length                        | 5.553 mm        |
| Width                         | 1.828 mm        |
| Height                        | 2.340 mm        |
| Dry Weight - Genset           | 14.161 kg       |
| Maximum Rating                | 1.660 kVA       |
| Minimum Rating                | 1.500 kVA       |
| Rated Speed                   | 1500/1800 rpm   |
|                               | 1000, 1000 ipin |