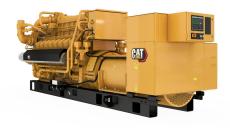

## CAT G3516C Gas Generator Set

## https://www.zeppelin-powersystems.com/de/en/

| Maximum Continuous Rating     | 1660 ekW        |
|-------------------------------|-----------------|
| Fuel Type                     | Natural Gas     |
| Maximum Electrical Efficiency | 37.70%          |
| Maximum Standby Rating        | 1.500           |
| Frequency                     | 50 / 60 Hz      |
| RPM                           | 1500/1800       |
| Engine Model                  | G3516C          |
| Displacement                  | 69 I            |
| Aspiration                    | TA              |
| Bore                          | 170 mm          |
| Stroke                        | 190 mm          |
| Length                        | 5.553 mm        |
| Width                         | 1.828 mm        |
| Height                        | 2.340 mm        |
| Dry Weight - Genset           | 14.161 kg       |
| Maximum Rating                | 1.660 kVA       |
| Minimum Rating                | 1.500 kVA       |
| Rated Speed                   | 1500/1800 rpm   |
|                               | 1000, 1000 ipin |