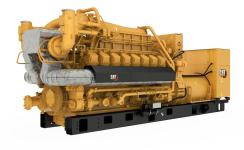

## CAT G3516C Gas Generator Set

## https://www.zeppelin-powersystems.com/de/en/

| Maximum Continuous Rating     | 1660 ekW        |
|-------------------------------|-----------------|
| Fuel Type                     | Natural Gas     |
| Maximum Electrical Efficiency | 37.70%          |
| Maximum Standby Rating        | 1.500           |
| Frequency                     | 50 / 60 Hz      |
| RPM                           | 1500/1800       |
| Engine Model                  | G3516C          |
| Displacement                  | 69 I            |
| Aspiration                    | TA              |
| Bore                          | 170 mm          |
| Stroke                        | 190 mm          |
| Length                        | 5.553 mm        |
| Width                         | 1.828 mm        |
| Height                        | 2.340 mm        |
| Dry Weight - Genset           | 14.161 kg       |
| Maximum Rating                | 1.660 kVA       |
| Minimum Rating                | 1.500 kVA       |
| Rated Speed                   | 1500/1800 rpm   |
|                               | 1000, 1000 ipin |