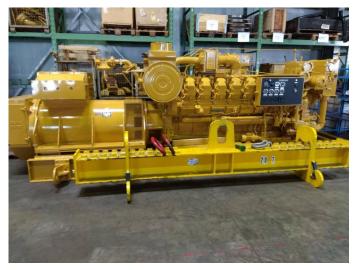

## CAT G3516 \_ PPO G1000

| Availability<br>Certification<br>Code<br>Running Hours<br>Serial Number | Available<br>Cat Certified Used<br>CCU<br>0 h<br>4EK00060 |
|-------------------------------------------------------------------------|-----------------------------------------------------------|
| Status                                                                  | Used                                                      |
| G-Number<br>Year                                                        | G001039<br>2.017                                          |
| Manufacturer<br>Power Dual<br>Power Fuel                                | CAT                                                       |
| Frequency                                                               | Hz                                                        |
| Power                                                                   | kW                                                        |
| Rating                                                                  | kVA                                                       |
| Туре                                                                    |                                                           |
| Speed                                                                   | RPM                                                       |
| Weight                                                                  | kgs                                                       |
| Voltage                                                                 | V                                                         |
| Postal Code                                                             | 28.217                                                    |
| City                                                                    | Bremen                                                    |
| Country                                                                 | DE                                                        |