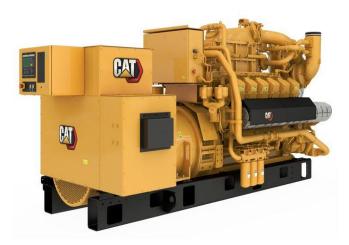

## CAT G3512E Gas Generator Set

| 1200 ekW<br>Natural Gas<br>42.30% |
|-----------------------------------|
| -                                 |
| 50 Hz                             |
| 170 mm                            |
| ТА                                |
| G3512E                            |
| 190 mm                            |
| 52 I                              |
| 4.594 mm                          |
| 1.647 mm                          |
| 2.255 mm                          |
| 12.460 kg                         |
| 1500 rpm                          |
| 1500 rpm                          |
| 700 kVA                           |
| 1.200 kVA                         |
|                                   |

## CAT G3512E Gas Generator Set