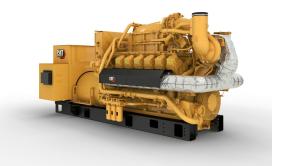

## CAT G3512E Gas Generator Set

| 1200 ekW<br>Natural Gas<br>42.30% |
|-----------------------------------|
| -                                 |
| 50 Hz                             |
| 170 mm                            |
| ТА                                |
| G3512E                            |
| 190 mm                            |
| 52 I                              |
| 4.594 mm                          |
| 1.647 mm                          |
| 2.255 mm                          |
| 12.460 kg                         |
| 1500 rpm                          |
| 1500 rpm                          |
| 700 kVA                           |
| 1.200 kVA                         |
|                                   |

## CAT G3512E Gas Generator Set