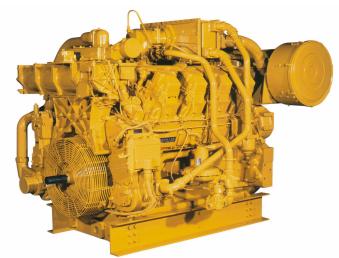

## **CAT G3508 Low Emission Gas Compression Engine**

Minimum Rating 391 ekW Maximum Rating 500 ekW

Emissions NSPS Site Compliant Capable or Non-regulated

Ignition, ProtectionADEM™ A3Air/Fuel Ratio ControlADEM™ A3Maximum Power500 kWMinimum Power391 kW