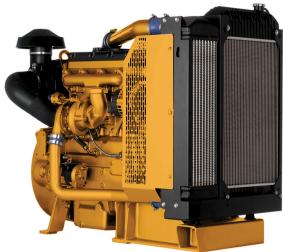

## CAT Cat® C4.4 Industrial Power Unit

| Weight                     | 465 kg                          |
|----------------------------|---------------------------------|
| Maximum Power              | 81 kW                           |
| Rated Speed                | 2200 rpm                        |
| Minimum Power              | 61 kW                           |
| Emissions                  | UN ECE R96 Stage IIIA           |
| Engine Configuration       | Inline 4, 4-Stroke-Cycle Diesel |
| Bore                       | 105 mm                          |
| Stroke                     | 127 mm                          |
| Displacement               | 4,4                             |
| Compression Ratio          | 18.2:1                          |
| Aspiration                 | Turbocharged (T)                |
| Rotation from Flywheel End | Counterclockwise                |
| Aftertreatment             | -                               |
| Length                     | 1.260 mm                        |
| Width                      | 734 mm                          |
| Height                     | 964 mm                          |
| Minimum Power              | 75 kW                           |
| Maximum Power              | 106 kW                          |

## CAT Cat® C4.4 Industrial Power Unit