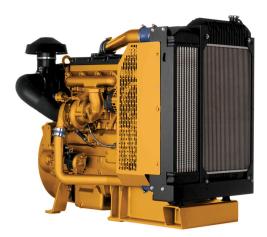

## CAT Cat® C4.4 Industrial Power Unit

| Weight                     | 465 kg                          |
|----------------------------|---------------------------------|
| Maximum Power              | 81 kW                           |
| Rated Speed                | 2200 rpm                        |
| Minimum Power              | 61 kW                           |
| Emissions                  | UN ECE R96 Stage IIIA           |
| Engine Configuration       | Inline 4, 4-Stroke-Cycle Diesel |
| Bore                       | 105 mm                          |
| Stroke                     | 127 mm                          |
| Displacement               | 4,4                             |
| Compression Ratio          | 18.2:1                          |
| Aspiration                 | Turbocharged (T)                |
| Rotation from Flywheel End | Counterclockwise                |
| Aftertreatment             | -                               |
| Length                     | 1.260 mm                        |
| Width                      | 734 mm                          |
| Height                     | 964 mm                          |
| Minimum Power              | 75 kW                           |
| Maximum Power              | 106 kW                          |

## CAT Cat® C4.4 Industrial Power Unit