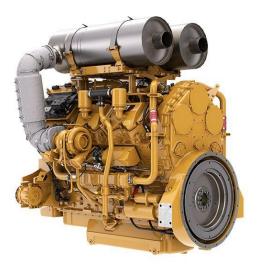

## CAT Cat®-C32 Diesel Engine

Maximum Power 895 kW 5.499 Nm @ 1600 rpm Maximum Torque Rated Speed 1800 rpm **Minimum Power** 746 kW Emissions U.S. EPA Tier 4 Final Engine Configuration V-12 Bore 145 mm 162 mm Stroke Displacement 32,1 I **Compression Ratio** 15.0:1 Twin Turbocharged Aftercooled (TTA) Aspiration **Combustion System Direct Injection** Rotation from Flywheel End Counterclockwise Aftertreatment DOC Length 1.874 mm Width 1.600 mm Height 1.370 mm Weight - Net Dry - Basic Operating Engine 3.004 kg Without Optional Attachments