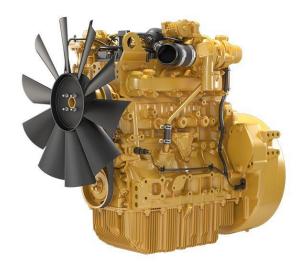

## **CAT Cat® C3.6 Diesel Engine**

https://www.zeppelin-powersystems.com/de/en/

Maximum Power 100 kW

Maximum Torque 550 Nm @ 1600 rpm Rated Speed 2000-2400 rpm

Minimum Power 55 kW

Emissions U.S. EPA & CARB Tier 4 Final, EU Stage V

Engine Configuration In-Line 4
Bore 98 mm
Stroke 120 mm
Displacement 3,6 I
Compression Ratio 17.0:1

Aspiration Turbocharged-Aftercooled (TA)

Combustion System Direct Injection
Rotation from Flywheel End Counterclockwise

Aftertreatment DOC+DPF or DOC+DPF+SCR

Length667 mmWidth564 mmHeight787 mmWeight - Net Dry - Basic Operating Engine381 kg

Without Optional Attachments

This offer is without obligation. The offer is based on our General Terms and Conditions of Sale and Delivery. Changes to equipment and accessories required for technical reasons may be made at any time. Subject to errors, changes and intermediate sale. Statutory value-added tax shall be added to all price.