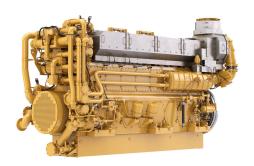

## **CAT Cat C280-8 Propulsion Engine**

https://www.zeppelin-powersystems.com/de/en/

Power Range 3084-3393 bhp (2300-2530 bkW)

Speed Range 900 rpm
Emissions IMO II
Aspiration TA
Bore 280 mm
Stroke 300 mm
Displacement 148 I

Rotation from Flywheel End Counterclockwise or clockwise Configuration In-line 8, 4-Stroke-Cycle Diesel

 Height
 2.642 mm

 Dry Weight
 19.000 kg

 Width
 1.803 mm

 Length
 4.953 mm

 Minimum Power
 2.300 kW

 Maximum Power
 2.530 kW

 Emissions
 IMO II

This offer is without obligation. The offer is based on our General Terms and Conditions of Sale and Delivery. Changes to equipment and accessories required for technical reasons may be made at any time. Subject to errors, changes and intermediate sale. Statutory value-added tax shall be added to all price.