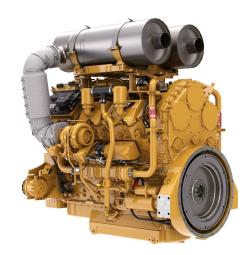

## **CAT Cat® C27 Diesel Engine**

https://www.zeppelin-powersystems.com/de/en/

Maximum Power 783 kW

Maximum Torque 4.674 Nm @ 1600 rpm

Rated Speed 1800 rpm Minimum Power 597 kW

Emissions U.S. EPA Tier 4 Final

Engine Configuration V-12
Bore 137,2 mm
Stroke 152,4 mm
Displacement 27 I
Compression Ratio 16.0:1

Aspiration Twin Turbocharged-Aftercooled (TTA)

Combustion System Direct Injection
Rotation from Flywheel End Counterclockwise

Aftertreatment DOC
Length 1.874 mm
Width 1.600 mm
Height 1.370 mm
Weight - Net Dry - Basic Operating Engine 3.004 kg

Without Optional Attachments

This offer is without obligation. The offer is based on our General Terms and Conditions of Sale and Delivery. Changes to equipment and accessories required for technical reasons may be made at any time. Subject to errors, changes and intermediate sale. Statutory value-added tax shall be added to all price.