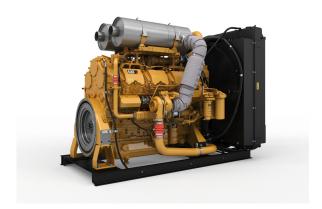

## **CAT Cat® C27 Diesel Engine**

https://www.zeppelin-powersystems.com/de/en/

Maximum Power 783 kW

Maximum Torque 4.674 Nm @ 1600 rpm

Rated Speed 1800 rpm Minimum Power 597 kW

Emissions U.S. EPA Tier 4 Final

Engine Configuration V-12
Bore 137,2 mm
Stroke 152,4 mm
Displacement 27 I
Compression Ratio 16.0:1

Aspiration Twin Turbocharged-Aftercooled (TTA)

Combustion System Direct Injection
Rotation from Flywheel End Counterclockwise

Aftertreatment DOC
Length 1.874 mm
Width 1.600 mm
Height 1.370 mm
Weight - Net Dry - Basic Operating Engine 3.004 kg

Without Optional Attachments

This offer is without obligation. The offer is based on our General Terms and Conditions of Sale and Delivery. Changes to equipment and accessories required for technical reasons may be made at any time. Subject to errors, changes and intermediate sale. Statutory value-added tax shall be added to all price.