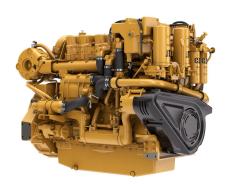

## **CAT Cat C18 ACERT Propulsion Engine (IMO II)**

https://www.zeppelin-powersystems.com/de/en/

Power Range 454-715 bhp (339-533 bkW)

Speed Range 1800-2100 rpm
Emissions IMO II, EU IIIA
Aspiration TA, TTA
Bore 145 mm
Stroke 183 mm
Displacement 18,1 I

Rotation from Flywheel End Counterclockwise

Configuration In-line 6, 4-Stroke-Cycle Diesel

Minimum Dry Weight 1.814 kg Minimum Length 1.854 mm Maximum Length 19.312 mm Minimum Height 1.198 mm Maximum Height 1.300 mm Minimum Width 1.134 mm Maximum Width 1.204 mm Maximum Dry Weight 1.950 kg Minimum Power 339 kW Maximum Power 533 kW **Emissions** IMO II, EU IIIA