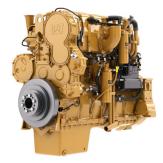

## CAT Cat®-C18 ACERT Diesel Engine

| Bore              | 145 mm                            |
|-------------------|-----------------------------------|
| Stroke            | 183 mm                            |
| Displacement      | 18,1 l                            |
| Compression Ratio | 16,0:1                            |
| Rated Speed       | 1800 - 2000 rpm                   |
| Emissions         | EU Stage V, U.S. EPA Tier 4 Final |
| Power Range       | 429 - 470 kW (575 - 640 bhp)      |
| Maximum Power     | 470 kW                            |
| Minimum Power     | 429 kW                            |
| Dry Weight        | 1.542 kg                          |
| Length            | 1.438 mm                          |
| Width             | 969 mm                            |
| Height            | 1.248 mm                          |

## CAT Cat®-C18 ACERT Diesel Engine