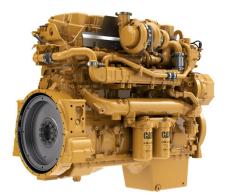

## CAT Cat®-C18 ACERT Diesel Engine

| Bore              | 145 mm                            |
|-------------------|-----------------------------------|
| Stroke            | 183 mm                            |
| Displacement      | 18,1 l                            |
| Compression Ratio | 16,0:1                            |
| Rated Speed       | 1800 - 2000 rpm                   |
| Emissions         | EU Stage V, U.S. EPA Tier 4 Final |
| Power Range       | 429 - 470 kW (575 - 640 bhp)      |
| Maximum Power     | 470 kW                            |
| Minimum Power     | 429 kW                            |
| Dry Weight        | 1.542 kg                          |
| Length            | 1.438 mm                          |
| Width             | 969 mm                            |
| Height            | 1.248 mm                          |

## CAT Cat®-C18 ACERT Diesel Engine