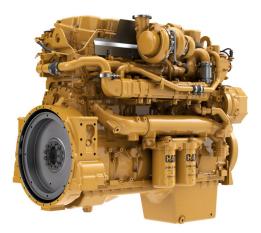

## CAT Cat®-C18 ACERT Diesel Engine

| Bore              | 145 mm                            |
|-------------------|-----------------------------------|
| Stroke            | 183 mm                            |
| Displacement      | 18,1 l                            |
| Compression Ratio | 16,0:1                            |
| Rated Speed       | 1800 - 2000 rpm                   |
| Emissions         | EU Stage V, U.S. EPA Tier 4 Final |
| Power Range       | 429 - 470 kW (575 - 640 bhp)      |
| Maximum Power     | 470 kW                            |
| Minimum Power     | 429 kW                            |
| Dry Weight        | 1.542 kg                          |
| Length            | 1.438 mm                          |
| Width             | 969 mm                            |
| Height            | 1.248 mm                          |

## CAT Cat®-C18 ACERT Diesel Engine