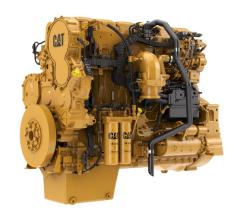

## **CAT Cat®-C15 ACERT Diesel Engine**

https://www.zeppelin-powersystems.com/de/en/

Minimum Power 354 kW

Power Range 354-433 kW (264 - 579 bhp)

Maximum Power 433 kW

Emissions EU Stage V, U.S. EPA Tier 4 Final

Bore137 mmStroke171 mmDisplacement15,2 lCompression Ratio17,0:1

Rated Speed 1800 - 2100 rpm

 Dry Weight
 1.542 kg

 Length
 1.438 mm

 Width
 943 mm

 Height
 1.239 mm

This offer is without obligation. The offer is based on our General Terms and Conditions of Sale and Delivery. Changes to equipment and accessories required for technical reasons may be made at any time. Subject to errors, changes and intermediate sale. Statutory value-added tax shall be added to all price.