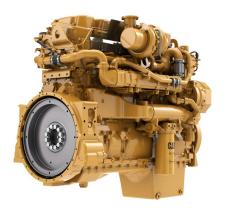

## **CAT Cat®-C15 ACERT Diesel Engine**

https://www.zeppelin-powersystems.com/de/en/

Minimum Power 354 kW

Power Range 354-433 kW (264 - 579 bhp)

Maximum Power 433 kW

Emissions EU Stage V, U.S. EPA Tier 4 Final

Bore137 mmStroke171 mmDisplacement15,2 lCompression Ratio17,0:1

Rated Speed 1800 - 2100 rpm

 Dry Weight
 1.542 kg

 Length
 1.438 mm

 Width
 943 mm

 Height
 1.239 mm

This offer is without obligation. The offer is based on our General Terms and Conditions of Sale and Delivery. Changes to equipment and accessories required for technical reasons may be made at any time. Subject to errors, changes and intermediate sale. Statutory value-added tax shall be added to all price.