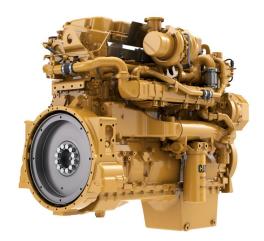

## **CAT Cat®-C15 ACERT Diesel Engine**

https://www.zeppelin-powersystems.com/de/en/

Minimum Power 354 kW

Power Range 354-433 kW (264 - 579 bhp)

Maximum Power 433 kW

Emissions EU Stage V, U.S. EPA Tier 4 Final

Bore137 mmStroke171 mmDisplacement15,2 lCompression Ratio17,0:1

Rated Speed 1800 - 2100 rpm

 Dry Weight
 1.542 kg

 Length
 1.438 mm

 Width
 943 mm

 Height
 1.239 mm

This offer is without obligation. The offer is based on our General Terms and Conditions of Sale and Delivery. Changes to equipment and accessories required for technical reasons may be made at any time. Subject to errors, changes and intermediate sale. Statutory value-added tax shall be added to all price.