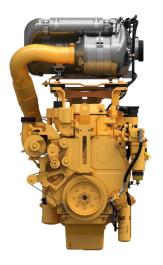

## CAT Cat®-C13B Diesel Engine

Power Range Maximum Power Minimum Power Emissions Rated Speed Bore Stroke Displacement Compression Ratio Dry Weight Length Width Height 340-430 kW (456-576 bhp) 430 kW 340 kW EU Stage V, U.S. EPA Tier 4 Final 1800 - 2000 rpm 130 mm 157 mm 12,5 l 15,8:1 1.125 kg 1.274 mm 994 mm 1.134 mm