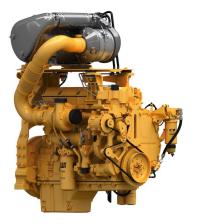

## CAT Cat®-C13B Diesel Engine

Power Range Maximum Power Minimum Power Emissions Rated Speed Bore Stroke Displacement Compression Ratio Dry Weight Length Width Height 340-430 kW (456-576 bhp) 430 kW 340 kW EU Stage V, U.S. EPA Tier 4 Final 1800 - 2000 rpm 130 mm 157 mm 12,5 l 15,8:1 1.125 kg 1.274 mm 994 mm 1.134 mm

## CAT Cat®-C13B Diesel Engine