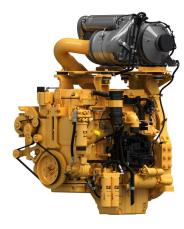

## CAT Cat®-C13B Diesel Engine

Power Range Maximum Power Minimum Power Emissions Rated Speed Bore Stroke Displacement Compression Ratio Dry Weight Length Width Height 340-430 kW (456-576 bhp) 430 kW 340 kW EU Stage V, U.S. EPA Tier 4 Final 1800 - 2000 rpm 130 mm 157 mm 12,5 l 15,8:1 1.125 kg 1.274 mm 994 mm 1.134 mm