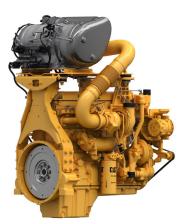

## CAT Cat®-C13B Diesel Engine

Power Range Maximum Power Minimum Power Emissions Rated Speed Bore Stroke Displacement Compression Ratio Dry Weight Length Width Height 340-430 kW (456-576 bhp) 430 kW 340 kW EU Stage V, U.S. EPA Tier 4 Final 1800 - 2000 rpm 130 mm 157 mm 12,5 l 15,8:1 1.125 kg 1.274 mm 994 mm 1.134 mm

## CAT Cat®-C13B Diesel Engine