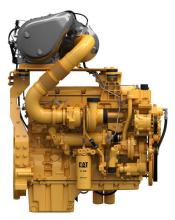

## CAT Cat®-C13B Diesel Engine

Power Range Maximum Power Minimum Power Emissions Rated Speed Bore Stroke Displacement Compression Ratio Dry Weight Length Width Height 340-430 kW (456-576 bhp) 430 kW 340 kW EU Stage V, U.S. EPA Tier 4 Final 1800 - 2000 rpm 130 mm 157 mm 12,5 l 15,8:1 1.125 kg 1.274 mm 994 mm 1.134 mm

## CAT Cat®-C13B Diesel Engine