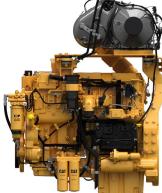

## CAT Cat®-C13B Diesel Engine

Power Range Maximum Power Minimum Power Emissions Rated Speed Bore Stroke Displacement Compression Ratio Dry Weight Length Width Height 340-430 kW (456-576 bhp) 430 kW 340 kW EU Stage V, U.S. EPA Tier 4 Final 1800 - 2000 rpm 130 mm 157 mm 12,5 l 15,8:1 1.125 kg 1.274 mm 994 mm 1.134 mm