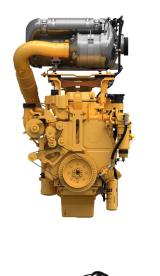

## CAT Cat®-C13B Diesel Engine

Power Range Maximum Power Minimum Power Emissions Rated Speed Bore Stroke Displacement Compression Ratio Dry Weight Length Width Height 340-430 kW (456-576 bhp) 430 kW 340 kW EU Stage V, U.S. EPA Tier 4 Final 1800 - 2000 rpm 130 mm 157 mm 12,5 l 15,8:1 1.125 kg 1.274 mm 994 mm 1.134 mm