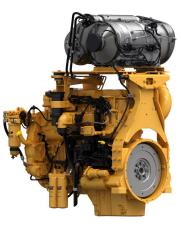

## CAT Cat®-C13B Diesel Engine

Power Range Maximum Power Minimum Power Emissions Rated Speed Bore Stroke Displacement Compression Ratio Dry Weight Length Width Height 340-430 kW (456-576 bhp) 430 kW 340 kW EU Stage V, U.S. EPA Tier 4 Final 1800 - 2000 rpm 130 mm 157 mm 12,5 l 15,8:1 1.125 kg 1.274 mm 994 mm 1.134 mm

## CAT Cat®-C13B Diesel Engine