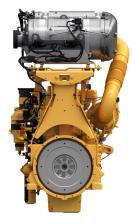

## CAT Cat®-C13B Diesel Engine

Power Range Maximum Power Minimum Power Emissions Rated Speed Bore Stroke Displacement Compression Ratio Dry Weight Length Width Height 340-430 kW (456-576 bhp) 430 kW 340 kW EU Stage V, U.S. EPA Tier 4 Final 1800 - 2000 rpm 130 mm 157 mm 12,5 l 15,8:1 1.125 kg 1.274 mm 994 mm 1.134 mm