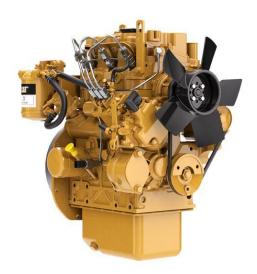

## **CAT Cat® C1.1 Diesel Engine**

https://www.zeppelin-powersystems.com/de/en/

Maximum Power 18,9 kW

Maximum Torque 86 Nm @ 1600 rpm Rated Speed 2200-3400 rpm

Minimum Power 14,4 kW

Emissions U.S. EPA Tier 4 Final, EU Stage V

Engine Configuration In-Line 3
Bore 77 mm
Stroke 81 mm
Displacement 1,13 I
Compression Ratio 23.0:1

Aspiration Naturally Aspirated (NA)/Turbocharged (T)

Combustion System Indirect Injection
Rotation from Flywheel End Counterclockwise

Length491 mmWidth400 mmHeight576 mmWeight - Net Dry - Basic Operating Engine87 kg

Without Optional Attachments

This offer is without obligation. The offer is based on our General Terms and Conditions of Sale and Delivery. Changes to equipment and accessories required for technical reasons may be made at any time. Subject to errors, changes and intermediate sale. Statutory value-added tax shall be added to all price.