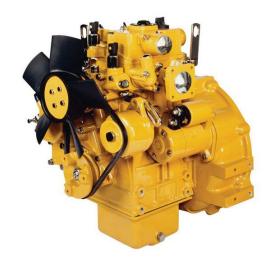

## **CAT Cat® C0.5 Diesel Engine**

https://www.zeppelin-powersystems.com/de/en/

Maximum Power 10,2 kW

Maximum Torque 30 Nm @ 1600 rpm Rated Speed 2000-3600 rpm

Minimum Power 8,2 kW

Emissions U.S. EPA Tier 4 Final

Engine Configuration In-Line 2
Bore 67 mm
Stroke 72 mm
Displacement 0,5 I
Compression Ratio 23.5:1

Aspiration Naturally Aspirated (NA)

Combustion System Indirect Injection
Rotation from Flywheel End Counterclockwise

Length407 mmWidth371 mmHeight523 mmWeight - Net Dry - Basic Operating Engine57 kg

Without Optional Attachments

This offer is without obligation. The offer is based on our General Terms and Conditions of Sale and Delivery. Changes to equipment and accessories required for technical reasons may be made at any time. Subject to errors, changes and intermediate sale. Statutory value-added tax shall be added to all price.