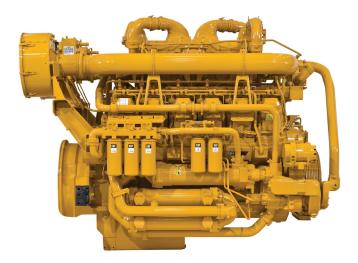

## **CAT Cat® 3512C Industrial Diesel Engine**

https://www.zeppelin-powersystems.com/de/en/

Maximum Power 1.120 kW

Maximum Torque 7.130 Nm @ 1600 rpm

Rated Speed 1800 rpm Minimum Power 1.120 kW

Emissions U.S. EPA Tier 2 Equivalent Engine Configuration V-12, 4-Stroke-Cycle Diesel

Bore 170 mm Stroke 190 mm Displacement 51,8 I

Aspiration Turbocharged Aftercooled

Rotation from Flywheel End Counterclockwise

Aftertreatment -

Length3.067 mmWidth1.785 mmHeight1.319 mmWeight - Net Dry - Basic Operating Engine6.078 kg