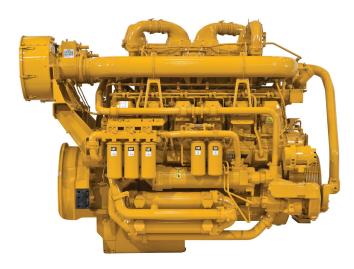

## CAT Cat® 3512B Industrial Diesel Engine

https://www.zeppelin-powersystems.com/de/en/

| Maximum Power                             | 1.231 kW                    |
|-------------------------------------------|-----------------------------|
| Maximum Torque                            | 7.180 Nm @ 1600 rpm         |
| Rated Speed                               | 1800 rpm                    |
| Minimum Power                             | 1.119 kW                    |
| Emissions                                 | Non-Certified               |
| Engine Configuration                      | V-12, 4-Stroke-Cycle Diesel |
| Bore                                      | 170 mm                      |
| Stroke                                    | 190 mm                      |
| Displacement                              | 51,8 l                      |
| Aspiration                                | Turbocharged Aftercooled    |
| Rotation from Flywheel End                | Counterclockwise            |
| Aftertreatment                            | -                           |
| Length                                    | 3.067 mm                    |
| Width                                     | 1.785 mm                    |
| Height                                    | 1.806 mm                    |
| Weight - Net Dry - Basic Operating Engine | 6.078 kg                    |
| Without Optional Attachments              |                             |