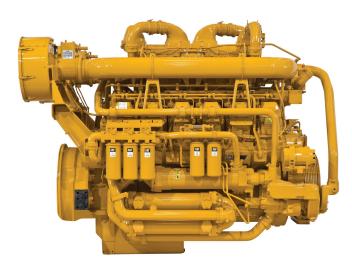

## CAT Cat® 3508 Diesel Engine

Maximum Power 746 kW 4.263 Nm @ 1600 rpm Maximum Torque Rated Speed 1200-1800 rpm **Minimum Power** 507 kW Emissions Non-Certified Engine Configuration V-8, 4-Stroke-Cycle Diesel Bore 170 mm 190 mm Stroke Displacement 34,5 I **Compression Ratio** 13.0:1 **Turbocharged Aftercooled** Aspiration Rotation from Flywheel End Counterclockwise Aftertreatment Length 2.136 mm Width 1.703 mm Height 1.720 mm Weight - Net Dry - Basic Operating Engine 4.309 kg Without Optional Attachments