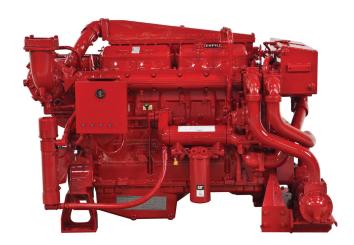

## **CAT Cat® 3412C Fire Pump**

https://www.zeppelin-powersystems.com/de/en/

Maximum Power 551 kW

Rated Speed 1750-2100 rpm

Minimum Power 476 kW

Emissions Non-Certified. Available for global non-regulated areas. Not FM

Approved, Not UL Listed

Engine Configuration V-12, 4-Stroke-Cycle Diesel

Bore 137 mm
Stroke 152 mm
Displacement 27 I
Compression Ratio 14.5:1

Aspiration Turbocharged Aftercooled (TA)

Rotation from Flywheel End Counterclockwise

Aftertreatment -

Length 2.000 mm Height 1.413 mm Weight - Net Dry - Basic Operating Engine 2.579 kg

Without Optional Attachments

Maximum Input551 bkWMaximum RPM2.100 r/min

This offer is without obligation. The offer is based on our General Terms and Conditions of Sale and Delivery. Changes to equipment and accessories required for technical reasons may be made at any time. Subject to errors, changes and intermediate sale. Statutory value-added tax shall be added to all price.